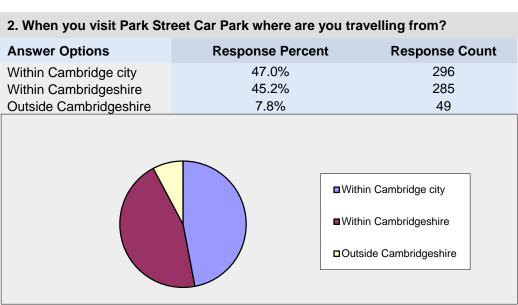

# **APPENDIX B: Public Consultation Survey Results**

## **Overall Results**





| 3. When you park in Park Street Car Park what is the purpose of your visit? |                  |                |  |  |
|-----------------------------------------------------------------------------|------------------|----------------|--|--|
| <b>Answer Options</b>                                                       | Response Percent | Response Count |  |  |
| Work/Study                                                                  | 18.6%            | 117            |  |  |
| Shopping                                                                    | 32.4%            | 204            |  |  |
| Leisure/Other                                                               | 49.0%            | 308            |  |  |
|