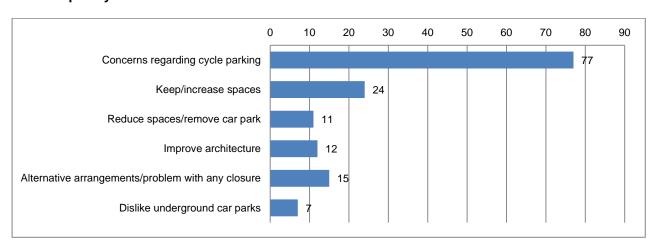

elopment above |

#### Q5. If a new underground car park is built, what would you prefer to see this combined with?

| i. New underground car park with re  | sidential development above                              | 72                         |
|--------------------------------------|----------------------------------------------------------|----------------------------|
| ii. New underground car park with co | ommercial development above                              | 57                         |
| iii.New underground car park with m  | ixed-use development above                               | 146                        |
| 53%                                  | development above  ii. New underground development above | d car park with commercial |

#### Most frequently made comments:



# Within & Outside Cambridgeshire

## Q4. Which option for Park Street Car Park do you prefer?

| Repair existing car park                                                                                              | 106                 |
|-----------------------------------------------------------------------------------------------------------------------|---------------------|
| Build a new above ground car park                                                                                     | 67                  |
| Build a new underground car park with residential/commercial development above                                        |                     |
| Repair existing car part  Build a new above groupark  Build a new undergroupark with residential/or development above | ound