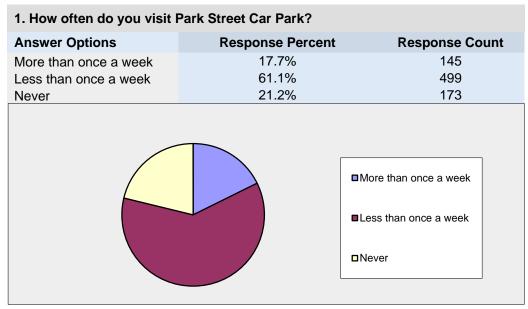

# **APPENDIX B: Public Consultation Survey Results**

## **Overall Results**





| 3. When you park in Park Street Car Park what is the purpose of your visit? |                  |                |  |  |
|-----------------------------------------------------------------------------|------------------|----------------|--|--|
| <b>Answer Options</b>                                                       | Response Percent | Response Count |  |  |
| Work/Study                                                                  | 18.6%            | 117            |  |  |
| Shopping                                                                    | 32.4%            | 204            |  |  |
| Leisure/Other                                                               | 49.0%            | 308            |  |  |
|