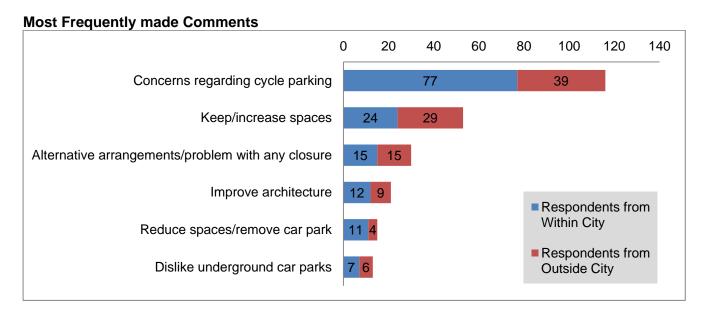

d car park with residential/commercial development above | 55.2%            | 410            |  |
|                                                                                |                  |                |  |

#### 5. If a new underground car park is built, would you prefer to see this combined with residential, commercial or mixed-use development? **Answer Options Response Percent Response Count** New underground car park with residential 24.5% 182 development above New underground car park with commercial 18.4% 137 development above New underground car park with mixed-use 57.1% 424 development above ■New underground car park with residential development above ■New underground car park with commercial development above ■New underground car park with mixeduse development above



# Results split by within Cambridge City vs. within & outside Cambridgeshire Within Cambridge City

#### Q4. Which option for Park Street Car Park do you prefer?

| Repair existing car park                                                       |             | 75                                                                                                            |
|--------------------------------------------------------------------------------|-------------|---------------------------------------------------------------------------------------------------------------|
| Build a new above ground car parl                                              |             | 58                                                                                                            |
| Build