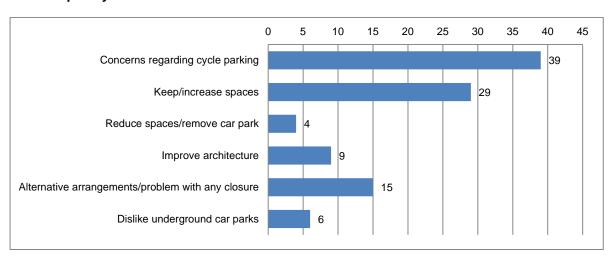

| 198                                  |
| 18%  ii. New underground caresidential development  iii. New underground carewith commercial development  above  iii. New underground carewith commercial development  iii. New underground carewith care | at above ar park opment ar park with |

#### Most frequently made comments: